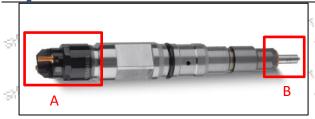

## 0445120321 Injector CRIN2-16 Technical File

SKU1: G1S80445120321

SKU2: DGH130445120321

86

## 0445120321 Injector CRIN2-16 Technical File