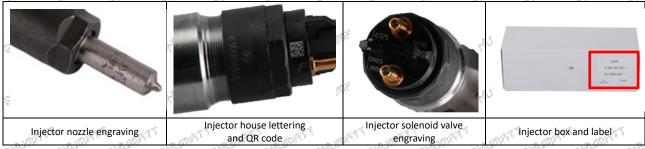

a and product installation steps to install, such as injector stroke test, injector solenoid valve tightening torque, injector nozzle tightening torque,

#### (3) Injector Inspection

The factory inspection of the injector is undergone full inspection, random inspection, and batch inspection three inspections. Different brands of test benches are used to test the same fuel injector for a total of no less than three times for factory inspection, and the fuel injector installation testing environment are progressed in dust-free workshop.

#### 1.7. 0445120321 Injector's Customized Service

(1) Injector's Customized Service: Meet the customized needs of OEM manufacturers for shell lettering, logo engraving, injector internal packaging, injector external packaging and labels customized, etc.



#### (2) Injector's Customized Service Requirements:

The purchased of customized injector are not less than 10 pieces.

Customized injector packages no less than 1000 pieces.

Customized products involve the need of specify logo, the OEM manufacturer needs to provide trademark authorization and the sample of logo image file.

♠ Once the customized fuel injector is sold, it cannot be returned or exchanged if there is no quality problems.

Mob/WhatsApp: +86 13410541523 Tel: +8675523215133

Email: ruby@shumatt.com Website: www.shumatt.com



## Shenzhen Shumatt Technology Co., Ltd

#### 1.8.0445120321 Injector's Packing List and Package Size

### (1) Injector Spare Parts List

| No.         | 1